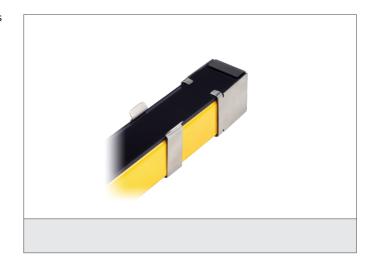

## **Protective screen kit**

- Protection of welding sparks, scratches and aggressive medias in working space
- Quick and easy fix and mounting
- Robust design

| TECHNICAL INFORMATION (typ.) |                                                                                 |
|------------------------------|---------------------------------------------------------------------------------|
| Operating principle          | Protective screen                                                               |
| For                          | 2 beam security light grids                                                     |
| Material                     | Polycarbonate (protective glass)                                                |
| Scope of delivery            | 4 protective screens, (stainless steel clamps / -caps to be ordered separately) |
|                              |                                                                                 |
|                              |                                                                                 |
|                              |                                                                                 |
|                              |                                                                                 |
|                              |                                                                                 |
|                              |                                                                                 |
|                              |                                                                                 |
|                              |                                                                                 |
|                              |                                                                                 |
|                              |                                                                                 |
|                              |                                                                                 |
|                              |                                                                                 |
|                              |                                                                                 |
|                              |                                                                                 |
|                              |                                                                                 |
|                              |                                                                                 |
|                              |                                                                                 |